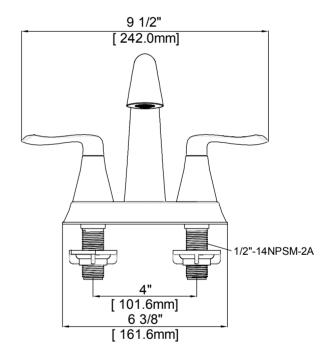

#### **MODEL**

- · PV40827 BATHROOM FAUCET CHROME
- · PV40826 BATHROOM FAUCET BRUSHED NICKEL
- · PV40817 BATHROOM FAUCET MATTE BLACK
- · PV40845 BATHROOM FAUCET OIL RUBBED BRONZE

# **FEATURES**

- · Ceramic Cartridge
- · Metal handle
- · Brass spout
- · Max. flow rate: 1.2 GPM at 60 PSI

## **BATHROOM FAUCET**

| MODEL   | FINISH            |
|---------|-------------------|
| PV40827 | Chrome            |
| PV40826 | Brushed Nickel    |
| PV40817 | Matte Black       |
| PV40845 | Oil Rubbed Bronze |