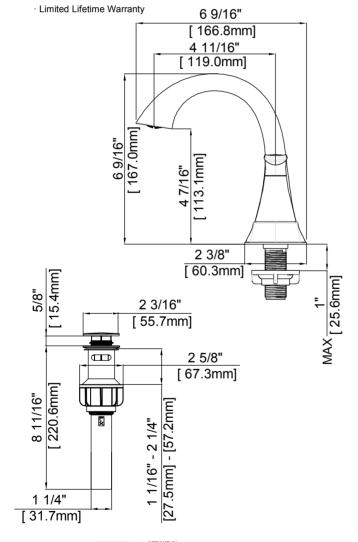

#### **MODEL**

- · PV40827 BATHROOM FAUCET CHROME
- · PV40826 BATHROOM FAUCET BRUSHED NICKEL
- · PV40817 BATHROOM FAUCET MATTE BLACK
- · PV40845 BATHROOM FAUCET OIL RUBBED BRONZE

# **FEATURES**

- · Ceramic Cartridge
- · Metal handle
- · Brass spout
- · Max. flow rate: 1.2 GPM at 60 PSI

## **BATHROOM FAUCET**

| MODEL   | FINISH            |
|---------|-------------------|
| PV40827 | Chrome            |
| PV40826 | Brushed Nickel    |
| PV40817 | Matte Black       |
| PV40845 | Oil Rubbed Bronze |